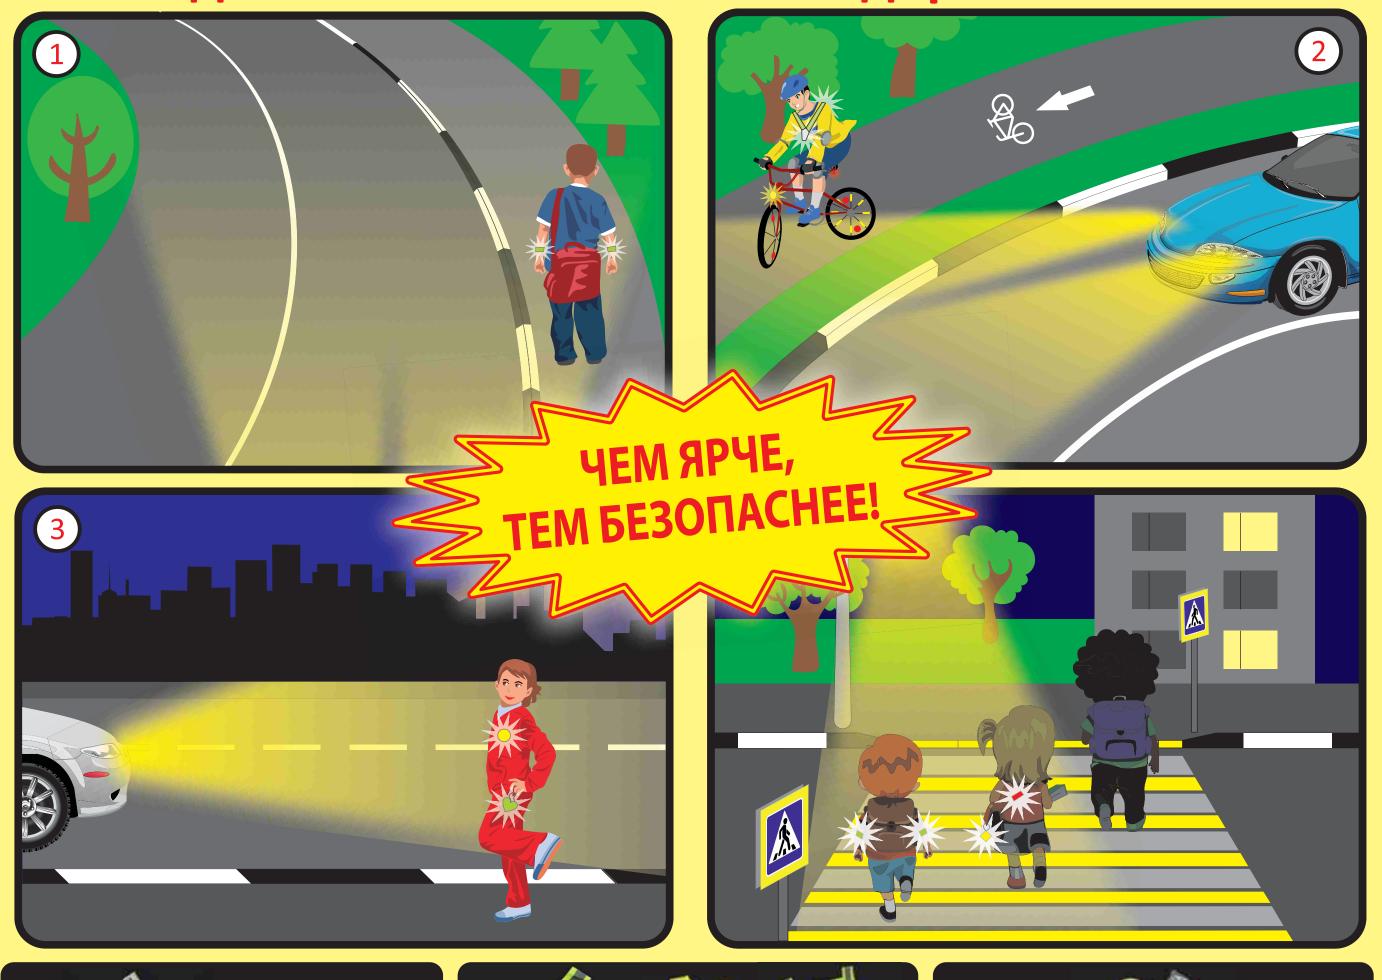

## Используй световозвращатели правильно. Они должны быть видны водителям!

#### Для чего?

На тёмной (неосвещённой) дороге световозвращатели сделают тебя заметней для водителя и помогут избежать аварии.

### Как это работает?

Световозвращатель отражает свет обратно к его источнику («возвращает» свет). Водитель в свете фар издалека видит световозвращатель как яркое светящееся пятно.