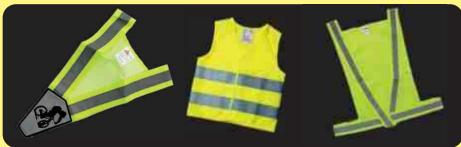

#### Жилеты

Сигнальный цвет и световозвращатели большой площади позволяют быть заметным и днём, и ночью. Надевай жилет, когда едешь на велосипеде или идёшь по обочине или краю проезжей части.