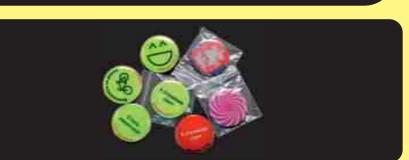

## Брелоки и значки

Яркие световозвращающие брелоки и значки различных цветов можно закрепить на одежде с помощью застёжек, цепочек или магнитных креплений.