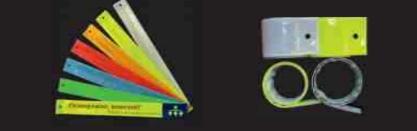

## Браслеты

Они быстро надеваются, их можно закрепить на руке, ноге, ручках сумки или рюкзака, на элементах рамы велосипеда или коляски.