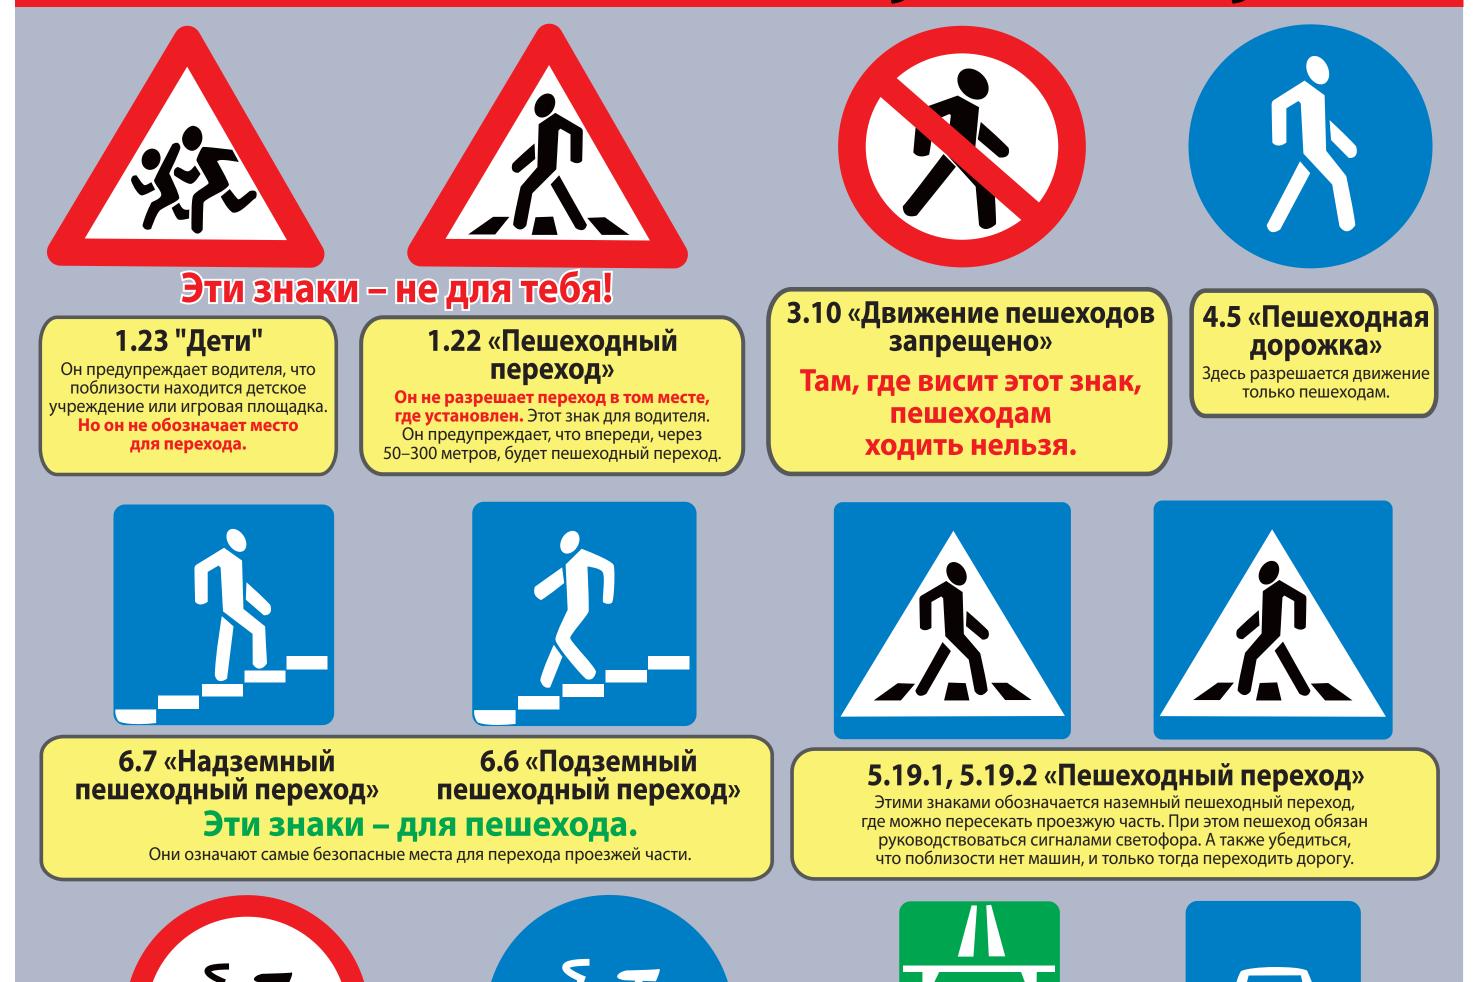

## Проверь, знаешь ли ты дорожные знаки, необходимые юному пешеходу

3.9 «Движение на велосипедах запрещено» Там, где висит этот знак, кататься на велосипеде или мопеде нельзя.