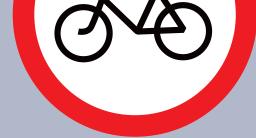

#### 5.21 «Жилая зона»

Этот знак устанавливается в жилых районах. Здесь Правила дорожного движения разрешают пешеходам двигаться и по тротуарам, и по проезжей части. Здесь нужно быть вдвойне внимательными именно потому, что по одной и той же дороге могут ходить пешеходы и ездить транспортные средства. Нужно помнить, что вблизи припаркованных автомобилей находиться опасно: водитель при движении задним ходом может вас не увидеть.